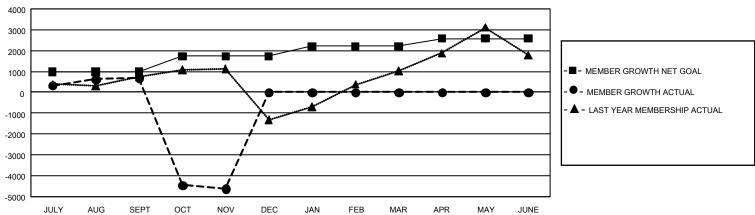

## GOALS AND ACTUAL MEMBERS CUMULATIVE

| DROPPED CLUBS: 261 |       | 369 CLUBS OF 1,509 ADDED 1 | GENDER DISTRIBUTION                   |                 |  |
|--------------------|-------|----------------------------|---------------------------------------|-----------------|--|
|                    |       | OR MORE NEW MEMBERS        | MALE                                  | 25,423 (65.20%) |  |
|                    |       |                            | FEMALE                                | 13,550 (34.75%) |  |
| DROPPED MEMBERS    |       |                            | NON BINARY                            | 1 (0.00%)       |  |
| DECEASED           | 29    |                            | PREFER NOT TO ANSWER                  | 18 (0.05%)      |  |
| CLUB CANCELLED     | 5,389 |                            | TOTAL FAMILY UNIT MEMBERS             | 21,453          |  |
| OTHER              | 1,388 | CLICK HERE FOR             | 1017te 17th Memberto 21,1             |                 |  |
| TOTAL              | 6,806 | CUMULATIVE MEMBERSHIP DATA | FAMILY MEMBERS PAYING HALF DUES 12,47 |                 |  |
|                    |       |                            |                                       |                 |  |

## GMT Constitutional Area 6, Group K

REPORT DOES NOT INCLUDE CLUBS IN UNDISTRICTED AREAS.

| Clubs                 |               |           |               | Members               |                           |                         |                                                    |
|-----------------------|---------------|-----------|---------------|-----------------------|---------------------------|-------------------------|----------------------------------------------------|
| RESULTS FOR 2022-2023 |               |           |               | RESULTS FOR 2022-2023 |                           |                         |                                                    |
| QUARTER               | NEW CLUB GOAL | NEW CLUBS | DROPPED CLUBS | QUARTER M             | IEMBER GROWTH NET<br>GOAL | MEMBER GROWTH<br>ACTUAL | DROPPED MEMBERS<br>ACTUAL (including<br>transfers) |
| JULY/AUG/SEPT         | 99            | 23        | 14            | JULY/AUG/SEP          | T 985                     | 2,022                   | 1,095                                              |
| OCT/NOV/DEC           | 75            | 2         | 247           | OCT/NOV/DEC           | 750                       | 401                     | 5,711                                              |
| JAN/FEB/MAR           | 60            | 0         | 0             | JAN/FEB/MAR           | 470                       | 0                       | 0                                                  |
| APR/MAY/JUNE          | 45            | 0         | 0             | APR/MAY/JUNE          | 380                       | 0                       | 0                                                  |