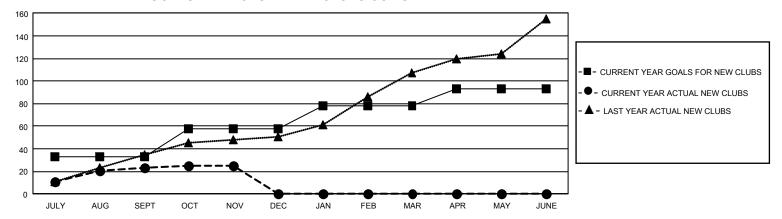

## GOALS AND ACTUAL NEW CLUBS CUMULATIVE

## GMT Constitutional Area 6, Group K

REPORT DOES NOT INCLUDE CLUBS IN UNDISTRICTED AREAS.

| Clubs                 |               |           |               | Members               |                           |                         |                                                    |
|-----------------------|---------------|-----------|---------------|-----------------------|---------------------------|-------------------------|----------------------------------------------------|
| RESULTS FOR 2022-2023 |               |           |               | RESULTS FOR 2022-2023 |                           |                         |                                                    |
| QUARTER               | NEW CLUB GOAL | NEW CLUBS | DROPPED CLUBS | QUARTER M             | IEMBER GROWTH NET<br>GOAL | MEMBER GROWTH<br>ACTUAL | DROPPED MEMBERS<br>ACTUAL (including<br>transfers) |
| JULY/AUG/SEPT         | 99            | 23        | 14            | JULY/AUG/SEP          | T 985                     | 2,022                   | 1,095                                              |
| OCT/NOV/DEC           | 75            | 2         | 247           | OCT/NOV/DEC           | 750                       | 401                     | 5,711                                              |
| JAN/FEB/MAR           | 60            | 0         | 0             | JAN/FEB/MAR           | 470                       | 0                       | 0                                                  |
| APR/MAY/JUNE          | 45            | 0         | 0             | APR/MAY/JUNE          | 380                       | 0                       | 0                                                  |